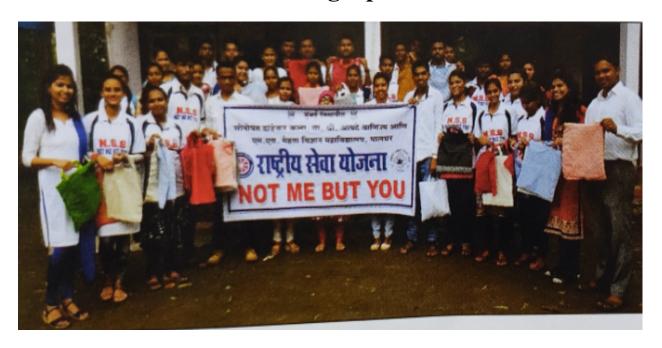

# National Service Scheme (NSS) CLOTH HANDBAG MAKING CAMPAIGN

NSS Unit plans to conduct a "Cloth Handbag Making Campaign" from 15<sup>th</sup> August 2018 onwards to spread awareness about avoiding the use of plastics. To encourage the use of cloth bags, the NSS Unit has decided to distribute more than 1500 cloth bags to the people. A pre-meeting will be held on 13th August 2018 to discuss the action plan.

All NSS volunteers are requested to participate in this campaign and make the campaign successful.

Rohit Gaikwad

NSS. Program Officer

Dr. Kiran J. Save

Principal